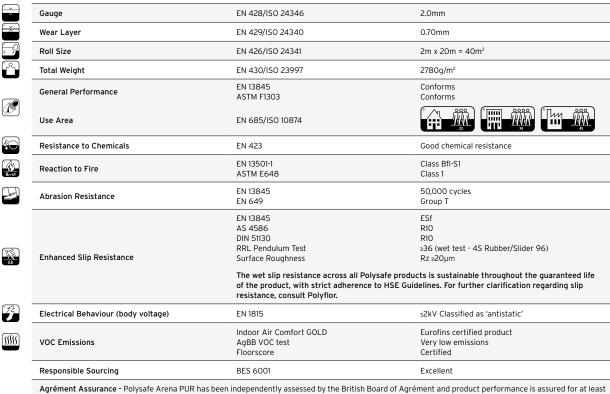

Agrément Assurance - Polysafe Arena PUR has been independently assessed by the British Board of Agrément and product performance is assured for at least 10 years in recommended use areas. With proper maintenance, the appearance, colour and slip resistance will be retained during this period.

Environmentally Preferable Flooring - Polysafe Arena PUR achieves BRE Global A+ rating (ENP 415) in the Green Guide to Specification in use areas such as education and healthcare and is GreenTag LCA Rate certified with GreenRate level A - Silver Plus. Generic EN 15804 Environmental Product Declaration (EPD) available on request. It is 100% recyclable and contains 10% recycled material. Recyclable via the Recofloor scheme. Visit www.polyflor.com/sustainability.

Polysafe PUR - Polysafe Arena PUR features a high quality, cross-linked polyurethane reinforcement, UV cured to provide superior cleaning benefits, life cycle maintenance savings and optimum appearance retention. As with all Polysafe products, Polysafe Arena PUR should not have a polish applied.

Polysafe safety flooring ranges have good resistance to dilute acids and alkalis, are compatible for use with the most commonly used alco-based hand gels and are suitable for steam cleaning on a periodic basis. Chemical resistance charts available on request. For information regarding handling and installation, adhesives, maintenance, applications, chemical resistance and product warranty, consult Polyflor Customer Technical Services on +44 (0)161 767 1912, or email tech@polyflor.com.